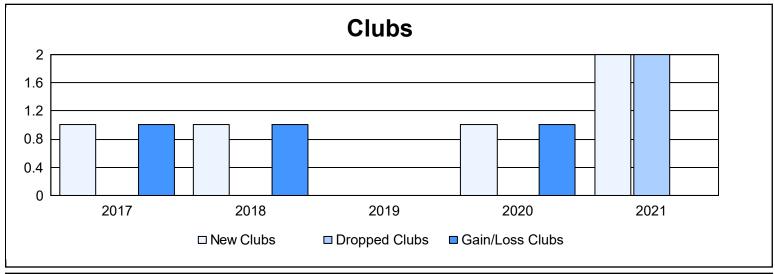

District A 12 As of June 2021 Cumulative

| Year      | New<br>Clubs | Dropped<br>Clubs | Gain/<br>Loss<br>Clubs | New<br>Members | Charter<br>Members | Reinstate<br>Members | Transfer<br>Members | Total<br>Member<br>Added | Total<br>Members<br>Dropped | Gain/<br>Loss<br>Members |
|-----------|--------------|------------------|------------------------|----------------|--------------------|----------------------|---------------------|--------------------------|-----------------------------|--------------------------|
| 2016-2017 | 1            | 0                | 1                      | 128            | 20                 | 3                    | 10                  | 161                      | 148                         | 13                       |
| 2017-2018 | 1            | 0                | 1                      | 111            | 24                 | 1                    | 16                  | 152                      | 149                         | 3                        |
| 2018-2019 | 0            | 0                | 0                      | 112            | 0                  | 7                    | 7                   | 126                      | 126                         | 0                        |
| 2019-2020 | 1            | 0                | 1                      | 60             | 35                 | 3                    | 10                  | 108                      | 138                         | -30                      |
| 2020-2021 | 2            | 2                | 0                      | 44             | 15                 | 4                    | 5                   | 68                       | 109                         | -41                      |
| Average   | 1            | 0                | 1                      | 91             | 19                 | 4                    | 10                  | 123                      | 134                         | -11                      |